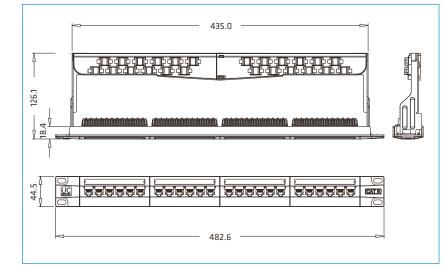

## UC C400 PP TR U BK 24 1U

19" 1U 24P UTP Punchdown Panel, RJ45,Cat.6,180°

## Specification

| Item                   | Description                        |  |  |
|------------------------|------------------------------------|--|--|
| Panel                  | SPCC, T=1.8mm, black coated        |  |  |
| Front Cover            | ABS+PC, UL94V0                     |  |  |
| RJ45 Housing           | PBT + 15% GF 94V0                  |  |  |
| Contacts and IDC       | Phosphor bronze                    |  |  |
| Contact Surface Finish | 50u" gold plated over contact area |  |  |
| IDC Surface Finish     | Tin plated                         |  |  |
| IDC Housing            | PC, UL94V0                         |  |  |
| PCB                    | FR4 94V0                           |  |  |
| Rear Cable Management  | ABS+PC, UL94V0                     |  |  |

## Performance

| ltem                 | Description                           |  |  |
|----------------------|---------------------------------------|--|--|
| Wiring               | TIA 568 A/B                           |  |  |
| IDC Type             | 110                                   |  |  |
| Insertion Force      | <=30N                                 |  |  |
| Plug Insertion Life  | 750 times insertion (RJ45, RJ11/RJ12) |  |  |
| Wire Size Capability | 22 ~ 26 AWG solid wire                |  |  |
| Plug Insertion Life  | 750 times insertion (RJ45, RJ11/RJ12) |  |  |